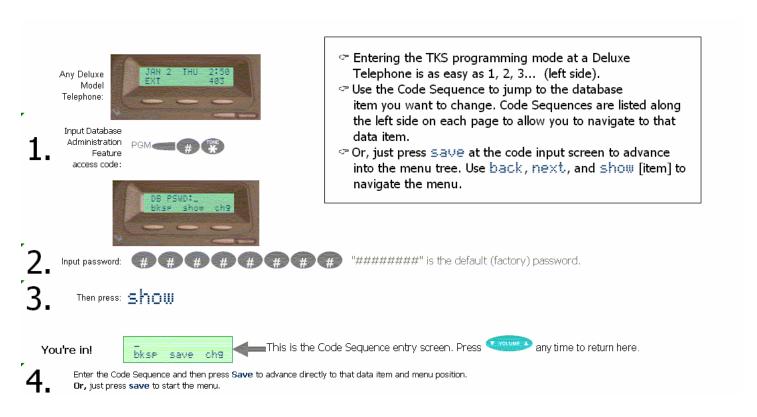

## **Emerald ICE System Time Change Procedure**

The following procedures describe the process of changing the system time settings on the Emerald ICE system using the Deluxe Telephone.

1. Using the Deluxe Telephone, login to the programming access feature as shown below.

2. Enter 08-13-01 (or 08-14-01 if you have a KSU 1) and then press the soft key beneath SAVE. The following will be displayed

3. Press the soft key beneath the to change the year. Enter the last 2 digits of the year from the telephone keypad. For example, 2004 would be 04, 2005 would be 05, etc.